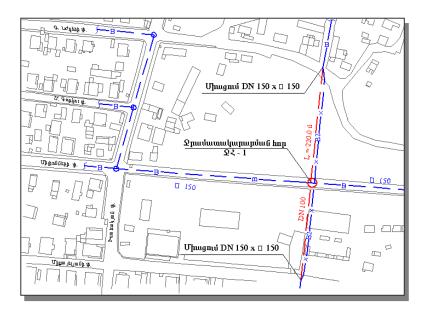

According to the conditions of the design ToR the design works have been carried out by 2 stages:

I stage – as a result of the visits the lists of all buildings have been corrected, the installation ways (in well or basement) of water meter sets planned for the buildings have been clarified; the volumes of the required work by nature, and so on. As a result of the implemented works draft specifications, draft design, have been prepared which was submitted to and agreed with the Client.

II stage – design documents – working drawings and cost estimates - nearly 2000 water meter sets in total for about 1800 apartment blocks have been designed.

5 packages for construction implementation have been developed according to the working design.